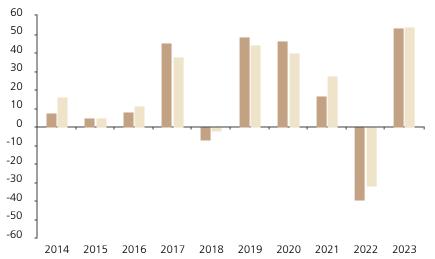

## **Past Performance**

Index \*

4.8

11.3

This chart shows the fund's performance as the percentage loss or gain per year over the last 10 years against its benchmark.

2014 2015 2016 2017 2018 2019 2020 2021 2022 2023 Fund 7.7 5.1 8.0 45.5 -7.3 48.6 46.7 16.6 -39.5 53.3 16.1 37.9 -2.3 40.0

44.1

27.3

-31.6

54.3

The chart shows how much the Fund increased or decreased in value as a percentage in each year, net of charges (excluding entry charge), and net of tax.

## Performance in the past is not a reliable indicator of future results.

The chart shows the class's investment returns calculated as percentage year-end over year-end change of the class net asset value. In general any past performance takes account of all ongoing charges, but not the entry charge.

The Sub-Fund was launched in 1997. The Class was launched in 2012.

\* Index - MSCI World Information Technology 10/40 (net div. reinvested)