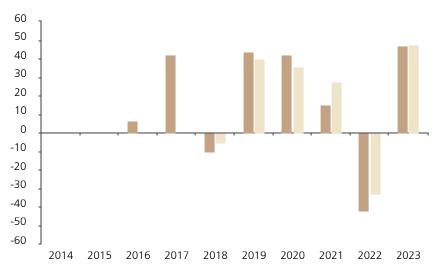

## **Past Performance**

This chart shows the fund's performance as the percentage loss or gain per year over the last 8 years against its benchmark.

| The chart shows how much the Fund        |
|------------------------------------------|
| increased or decreased in value as a     |
| percentage in each year, net of charges  |
| (excluding entry charge), and net of tax |

## Performance in the past is not a reliable indicator of future results.

The chart shows the class's investment returns calculated as percentage year-end over year-end change of the class net asset value. In general any past performance takes account of all ongoing charges, but not the entry charge.

The Sub-Fund was launched in 1997. The Class was launched in 2015.

Historical performance was calculated in CHF.

\* Index - MSCI World Information Technology 10/40 (net div. reinvested)

|         | 2014 | 2015 | 2016 | 2017 | 2018  | 2019 | 2020 | 2021 | 2022  | 2023 |
|---------|------|------|------|------|-------|------|------|------|-------|------|
| Fund    |      |      | 6.3  | 41.9 | -10.1 | 44.0 | 42.4 | 15.2 | -42.1 | 46.9 |
| Index * |      |      |      |      | -5.5  | 40.2 | 35.5 | 27.5 | -32.9 | 47.5 |