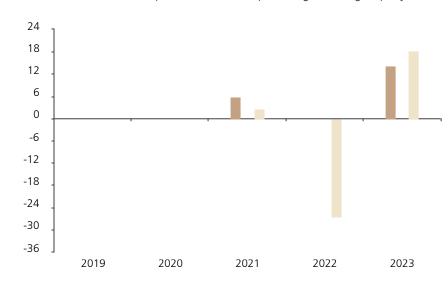

## **Past Performance**

This chart shows the fund's performance as the percentage loss or gain per year over the last 3 years against its benchmark.

The chart shows how much the Fund increased or decreased in value as a percentage in each year, net of charges (excluding entry charge), and net of tax.

## Performance in the past is not a reliable indicator of future results.

The chart shows the class's investment returns calculated as percentage year-end over year-end change of the class net asset value. In general any past performance takes account of all ongoing charges, but not the entry charge.

The Sub-Fund was launched in 1992. The Class was launched in 2020.

\* Index - Russell 2000 Growth (net div. reinvested)

|         | 2019 | 2020 | 2021 | 2022  | 2023 |
|---------|------|------|------|-------|------|
| Fund    |      |      | 5.8  |       | 14.4 |
| Index * |      |      | 2.7  | -26.5 | 18.4 |