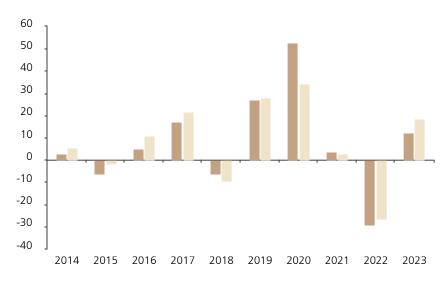

## **Past Performance**

This chart shows the fund's performance as the percentage loss or gain per year over the last 10 years against its benchmark.

The chart shows how much the Fund increased or decreased in value as a percentage in each year, net of charges (excluding entry charge), and net of tax.

## Performance in the past is not a reliable indicator of future results.

The chart shows the class's investment returns calculated as percentage year-end over year-end change of the class net asset value. In general any past performance takes account of all ongoing charges, but not the entry charge.

The unit class launched on 09.09.1992.

\* Index - Russell 2000 Growth (net div. reinvested)

|         | 2014 | 2015 | 2016 | 2017 | 2018 | 2019 | 2020 | 2021 | 2022  | 2023 |
|---------|------|------|------|------|------|------|------|------|-------|------|
| Fund    | 2.6  | -6.3 | 4.9  | 17.4 | -6.4 | 27.0 | 52.8 | 3.9  | -29.0 | 12.3 |
| Index * | 5.4  | -1.6 | 11.0 | 21.9 | -9.5 | 28.2 | 34.4 | 2.7  | -26.5 | 18.4 |