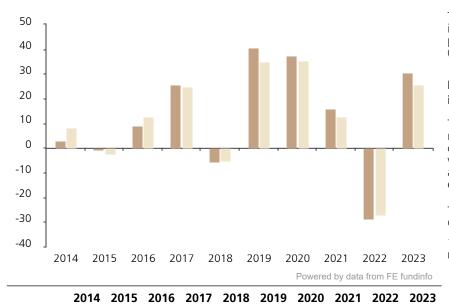

## **Past Performance**

Fund

Index \*

3.0

8.3

-0.5

-2.2

9.1

12.8

25.7

24.9

-5.7

-5.0

40.7

35.1

37.2

35.3

15.8

12.6

-28.6

-26.9

30.6

25.6

This chart shows the fund's performance as the percentage loss or gain per year over the last 10 years against its benchmark.

The chart shows how much the Fund increased or decreased in value as a percentage in each year, net of charges (excluding entry charge), and net of tax.

## Performance in the past is not a reliable indicator of future results.

The chart shows the class's investment returns calculated as percentage year-end over year-end change of the class net asset value. In general any past performance takes account of all ongoing charges, but not the entry charge.

The Sub-Fund was launched in 1995. The Class was launched in 2008.

\* Index - Russell Midcap Growth (net div. reinv.)