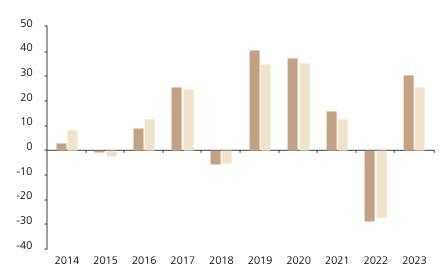

## **Past Performance**

This chart shows the fund's performance as the percentage loss or gain per year over the last 10 years against its benchmark.

The chart shows how much the Fund increased or decreased in value as a percentage in each year, net of charges (excluding entry charge), and net of tax.

## Performance in the past is not a reliable indicator of future results.

The chart shows the class's investment returns calculated as percentage year-end over year-end change of the class net asset value. In general any past performance takes account of all ongoing charges, but not the entry charge.

The Sub-Fund was launched in 1995. The Class was launched in 2008.

\* Index - Russell Midcap Growth (net div. reinv.)

|         | 2014 | 2015 | 2016 | 2017 | 2018 | 2019 | 2020 | 2021 | 2022  | 2023 |
|---------|------|------|------|------|------|------|------|------|-------|------|
| Fund    | 3.0  | -0.5 | 9.1  | 25.7 | -5.7 | 40.7 | 37.2 | 15.8 | -28.6 | 30.6 |
| Index * | 8.3  | -2.2 | 12.8 | 24.9 | -5.0 | 35.1 | 35.3 | 12.6 | -26.9 | 25.6 |