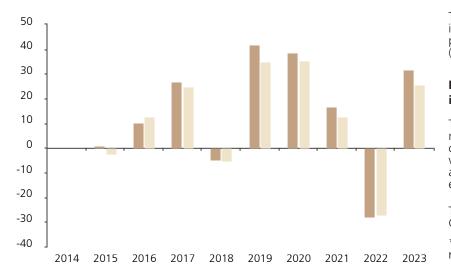

## **Past Performance**

This chart shows the fund's performance as the percentage loss or gain per year over the last 9 years against its benchmark.

The chart shows how much the Fund increased or decreased in value as a percentage in each year, net of charges (excluding entry charge), and net of tax.

## Performance in the past is not a reliable indicator of future results.

The chart shows the class's investment returns calculated as percentage year-end over year-end change of the class net asset value. In general any past performance takes account of all ongoing charges, but not the entry charge.

The Sub-Fund was launched in 1995. The Class was launched in 2014.

\* Index - Russell Midcap Growth (net div. reinv.)

|         | 2014 | 2015 | 2016 | 2017 | 2018 | 2019 | 2020 | 2021 | 2022  | 2023 |
|---------|------|------|------|------|------|------|------|------|-------|------|
| Fund    |      | 0.5  | 10.2 | 27.0 | -4.8 | 42.1 | 38.6 | 16.9 | -27.9 | 31.9 |
| Index * |      | -2.2 | 12.8 | 24.9 | -5.0 | 35.1 | 35.3 | 12.6 | -26.9 | 25.6 |