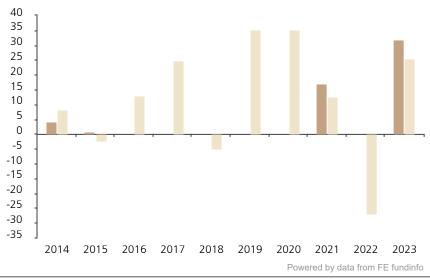

## **Past Performance**

This chart shows the fund's performance as the percentage loss or gain per year over the last 10 years against its benchmark.

The chart shows how much the Fund increased or decreased in value as a percentage in each year, net of charges (excluding entry charge), and net of tax.

## Performance in the past is not a reliable indicator of future results.

The chart shows the class's investment returns calculated as percentage year-end over year-end change of the class net asset value. In general any past performance takes account of all ongoing charges, but not the entry charge.

The Sub-Fund was launched in 1995. The Class was launched in 2011.

\* Index - Russell Midcap Growth (net div. reinv.)

|         | 2014 | 2015 | 2016 | 2017 | 2018 | 2019 | 2020 | 2021 | 2022  | 2023 |  |
|---------|------|------|------|------|------|------|------|------|-------|------|--|
| Fund    | 4.1  | 0.6  |      |      |      |      |      | 17.0 |       | 32.0 |  |
| Index * | 83   | -22  | 12.8 | 24 9 | -5.0 | 35 1 | 35 3 | 12 6 | -26 9 | 25.6 |  |