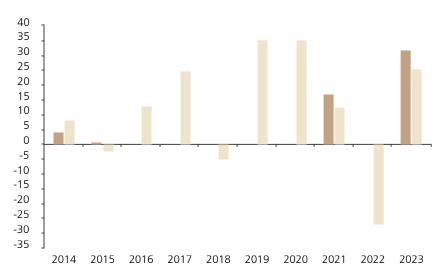

## **Past Performance**

This chart shows the fund's performance as the percentage loss or gain per year over the last 10 years against its benchmark.

The chart shows how much the Fund increased or decreased in value as a percentage in each year, net of charges (excluding entry charge), and net of tax.

## Performance in the past is not a reliable indicator of future results.

The chart shows the class's investment returns calculated as percentage year-end over year-end change of the class net asset value. In general any past performance takes account of all ongoing charges, but not the entry charge.

The Sub-Fund was launched in 1995. The Class was launched in 2011.

\* Index - Russell Midcap Growth (net div. reinv.)

|         | 2014 | 2015 | 2016 | 2017 | 2018 | 2019 | 2020 | 2021 | 2022  | 2023 |
|---------|------|------|------|------|------|------|------|------|-------|------|
| Fund    | 4.1  | 0.6  |      |      |      |      |      | 17.0 |       | 32.0 |
| Index * | 8.3  | -2.2 | 12.8 | 24.9 | -5.0 | 35.1 | 35.3 | 12.6 | -26.9 | 25.6 |