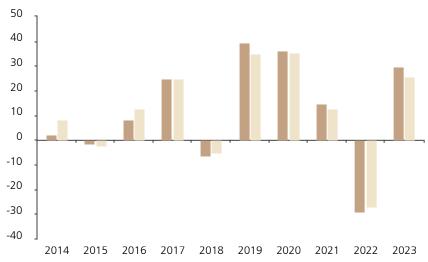

## **Past Performance**

This chart shows the fund's performance as the percentage loss or gain per year over the last 10 years against its benchmark.

Powered by data from FE fundinfo

|         | 2014 | 2015 | 2016 | 2017 | 2018 | 2019 | 2020 | 2021 | 2022  | 2023 |
|---------|------|------|------|------|------|------|------|------|-------|------|
| Fund    | 2.2  | -1.3 | 8.3  | 24.7 | -6.5 | 39.6 | 36.2 | 14.9 | -29.2 | 29.6 |
| Index * | 8.3  | -2.2 | 12.8 | 24.9 | -5.0 | 35.1 | 35.3 | 12.6 | -26.9 | 25.6 |

The chart shows how much the Fund increased or decreased in value as a percentage in each year, net of charges (excluding entry charge), and net of tax.

## Performance in the past is not a reliable indicator of future results.

The chart shows the class's investment returns calculated as percentage year-end over year-end change of the class net asset value. In general any past performance takes account of all ongoing charges, but not the entry charge.

The unit class launched on 20.01.1995.

\* Index - Russell Midcap Growth (net div. reinv.)