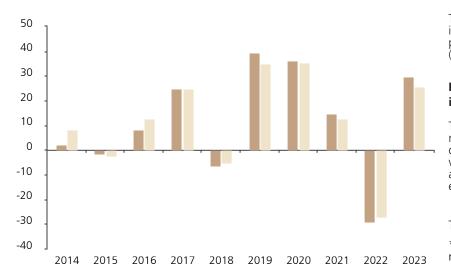

## **Past Performance**

This chart shows the fund's performance as the percentage loss or gain per year over the last 10 years against its benchmark.

|         | 2014 | 2015 | 2016 | 2017 | 2018 | 2019 | 2020 | 2021 | 2022  | 2023 |
|---------|------|------|------|------|------|------|------|------|-------|------|
| Fund    | 2.2  | -1.3 | 8.3  | 24.7 | -6.5 | 39.6 | 36.2 | 14.9 | -29.2 | 29.6 |
| Index * | 8.3  | -2.2 | 12.8 | 24.9 | -5.0 | 35.1 | 35.3 | 12.6 | -26.9 | 25.6 |

The chart shows how much the Fund increased or decreased in value as a percentage in each year, net of charges (excluding entry charge), and net of tax.

## Performance in the past is not a reliable indicator of future results.

The chart shows the class's investment returns calculated as percentage year-end over year-end change of the class net asset value. In general any past performance takes account of all ongoing charges, but not the entry charge.

The unit class launched on 20.01.1995.

\* Index - Russell Midcap Growth (net div. reinv.)