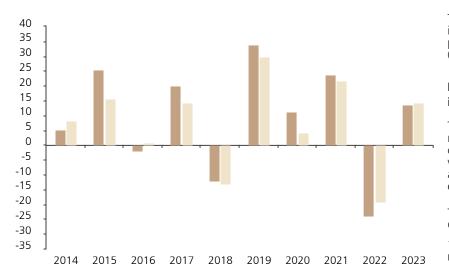

## **Past Performance**

This chart shows the fund's performance as the percentage loss or gain per year over the last 10 years against its benchmark.

The chart shows how much the Fund increased or decreased in value as a percentage in each year, net of charges (excluding entry charge), and net of tax.

## Performance in the past is not a reliable indicator of future results.

The chart shows the class's investment returns calculated as percentage year-end over year-end change of the class net asset value. In general any past performance takes account of all ongoing charges, but not the entry charge.

The Sub-Fund was launched in 1995. The Class was launched in 2013.

\* Index - MSCI Europe Mid Cap (net div. reinv.)

|         | 2014 | 2015 | 2016 | 2017 | 2018  | 2019 | 2020 | 2021 | 2022  | 2023 |
|---------|------|------|------|------|-------|------|------|------|-------|------|
| Fund    | 5.2  | 25.4 | -1.9 | 19.9 | -11.9 | 33.9 | 11.3 | 23.9 | -23.8 | 13.6 |
| Index * | 8.2  | 15.6 | 0.8  | 14.4 | -13.2 | 30.0 | 4.2  | 21.6 | -19.3 | 14.2 |