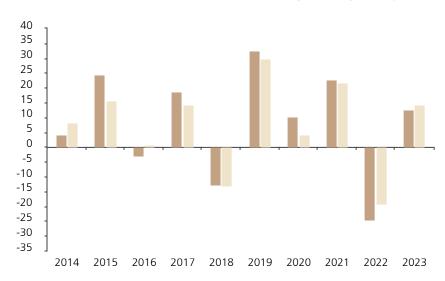

## **Past Performance**

This chart shows the fund's performance as the percentage loss or gain per year over the last 10 years against its benchmark.

The chart shows how much the Fund increased or decreased in value as a percentage in each year, net of charges (excluding entry charge), and net of tax.

## Performance in the past is not a reliable indicator of future results.

The chart shows the class's investment returns calculated as percentage year-end over year-end change of the class net asset value. In general any past performance takes account of all ongoing charges, but not the entry charge.

The unit class launched on 20.01.1995.

\* Index - MSCI Europe Mid Cap (net div. reinv.)

|         | 2014 | 2015 | 2016 | 2017 | 2018  | 2019 | 2020 | 2021 | 2022  | 2023 |
|---------|------|------|------|------|-------|------|------|------|-------|------|
| Fund    | 4.3  | 24.3 | -2.8 | 18.9 | -12.7 | 32.7 | 10.3 | 22.8 | -24.4 | 12.8 |
| Index * | 8.2  | 15.6 | 0.8  | 14.4 | -13.2 | 30.0 | 4.2  | 21.6 | -19.3 | 14.2 |