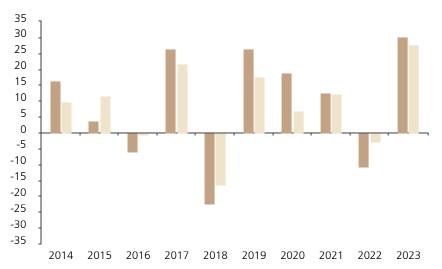

## **Past Performance**

This chart shows the fund's performance as the percentage loss or gain per year over the last 10 years against its benchmark.

The chart shows how much the Fund increased or decreased in value as a percentage in each year, net of charges (excluding entry charge), and net of tax.

## Performance in the past is not a reliable indicator of future results.

The chart shows the class's investment returns calculated as percentage year-end over year-end change of the class net asset value. In general any past performance takes account of all ongoing charges, but not the entry charge.

The unit class launched on 03.08.1999.

\* Index - TOPIX (net div. reinv.)

|         | 2014 | 2015 | 2016 | 2017 | 2018  | 2019 | 2020 | 2021 | 2022  | 2023 |
|---------|------|------|------|------|-------|------|------|------|-------|------|
| Fund    | 16.4 | 3.8  | -5.9 | 26.6 | -22.3 | 26.4 | 19.1 | 12.6 | -10.7 | 30.1 |
| Index * | 9.9  | 11.7 | 0.0  | 21.8 | -16.3 | 17.7 | 7.0  | 12.4 | -2.9  | 27.8 |