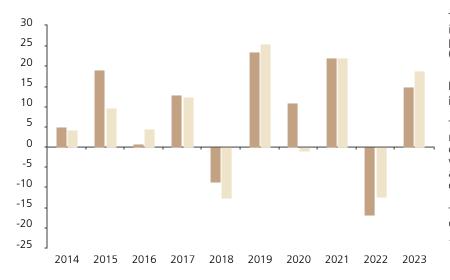

## **Past Performance**

This chart shows the fund's performance as the percentage loss or gain per year over the last 10 years against its benchmark.

2014 2015 2016 2017 2018 2019 2020 2021 2022 2023 Fund 4.9 19.1 0.8 13.0 -8.6 23.5 10.9 22.0 -16.7 14.8 4.3 4.4 -12.7 -1.0 Index \* 9.8 12.5 25.5 22.2 -12.5 18.8 The chart shows how much the Fund increased or decreased in value as a percentage in each year, net of charges (excluding entry charge), and net of tax.