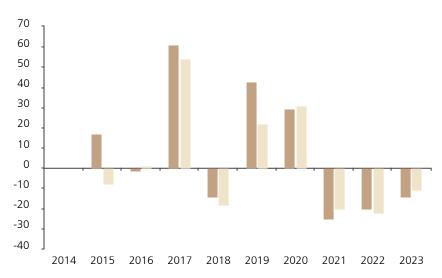

## **Past Performance**

This chart shows the fund's performance as the percentage loss or gain per year over the last 9 years against its benchmark.

The chart shows how much the Fund increased or decreased in value as a percentage in each year, net of charges (excluding entry charge), and net of tax.

## Performance in the past is not a reliable indicator of future results.

The chart shows the class's investment returns calculated as percentage year-end over year-end change of the class net asset value. In general any past performance takes account of all ongoing charges, but not the entry charge.

The Sub-Fund was launched in 1996. The Class was launched in 2014.

\* Index - MSCI China 10/40 (net div. reinv.)

|         | 2014 | 2015 | 2016 | 2017 | 2018  | 2019 | 2020 | 2021  | 2022  | 2023  |
|---------|------|------|------|------|-------|------|------|-------|-------|-------|
| Fund    |      | 17.0 | -1.4 | 61.2 | -14.0 | 42.9 | 29.5 | -25.2 | -20.0 | -14.3 |
| Index * |      | -7.8 | 0.9  | 54.1 | -18.3 | 22.2 | 30.8 | -20.1 | -22.0 | -11.0 |