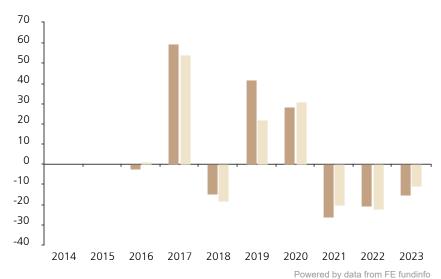

## **Past Performance**

This chart shows the fund's performance as the percentage loss or gain per year over the last 8 years against its benchmark.

increased or decreased in value as a percentage in each year, net of charges (excluding entry charge), and net of tax.

The chart shows how much the Fund

## Performance in the past is not a reliable indicator of future results.

The chart shows the class's investment returns calculated as percentage year-end over year-end change of the class net asset value. In general any past performance takes account of all ongoing charges, but not the entry charge.

The Sub-Fund was launched in 1996. The Class was launched in 2015.

\* Index - MSCI China 10/40 (net div. reinv.)

|         | 2014 | 2015 | 2016 | 2017 | 2018  | 2019 | 2020 | 2021  | 2022  | 2023  |
|---------|------|------|------|------|-------|------|------|-------|-------|-------|
| Fund    |      |      | -2.3 | 59.7 | -14.8 | 41.6 | 28.3 | -25.9 | -20.7 | -15.1 |
| Index * |      |      | 0.9  | 54.1 | -18.3 | 22.2 | 30.8 | -20.1 | -22.0 | -11.0 |