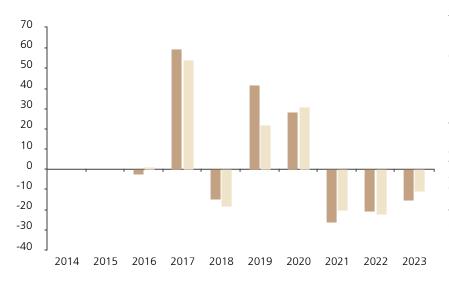

## **Past Performance**

This chart shows the fund's performance as the percentage loss or gain per year over the last 8 years against its benchmark.

2014 2015 2016 2017 2018 2019 2020 2021 2022 2023 Fund -2.3 59.7 -14.8 41.6 28.3 -25.9 -20.7 -15.1 Index \* 0.9 -18.3 30.8 -20.1 54.1 22.2 -22.0 -11.0

The chart shows how much the Fund increased or decreased in value as a percentage in each year, net of charges (excluding entry charge), and net of tax.

## Performance in the past is not a reliable indicator of future results.

The chart shows the class's investment returns calculated as percentage year-end over year-end change of the class net asset value. In general any past performance takes account of all ongoing charges, but not the entry charge.

The Sub-Fund was launched in 1996. The Class was launched in 2015.

\* Index - MSCI China 10/40 (net div. reinv.)