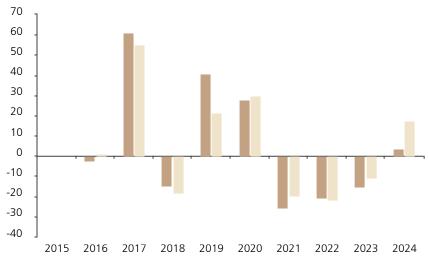

## **Past Performance**

This chart shows the fund's performance as the percentage loss or gain per year over the last 9 years against its benchmark.

Powered by data from FE fundinfo

2015 2016 2017 2018 2019 2020 2021 2022 2023 2024 Fund -2.2 60.9 -14.6 40.7 27.7 -25.5 -20.7 -15.0 3.8 Index \* 0.9 21.6 -19.7 55.3 -18.1 30.1 -21.8 -10.9 17.6

The chart shows how much the Fund increased or decreased in value as a percentage in each year, net of charges (excluding entry charge), and net of tax.

The Sub-Fund was launched in 1996. The Class was launched in 2015.

Historical performance was calculated in HKD.

\* Index - MSCI China 10/40 (net div. reinv.)