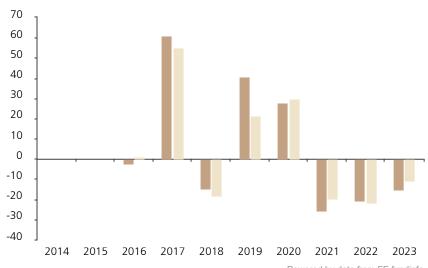

## **Past Performance**

This chart shows the fund's performance as the percentage loss or gain per year over the last 8 years against its benchmark.

Powered by data from FE fundinfo

2014 2015 2016 2017 2018 2019 2020 2021 2022 2023 Fund -2.2 60.9 -14.6 40.7 27.7 -25.5 -20.7 -15.0 Index \* 0.9 -18.1 30.1 55.3 21.6 -19.7 -21.8 -10.9

The chart shows how much the Fund increased or decreased in value as a percentage in each year, net of charges (excluding entry charge), and net of tax.