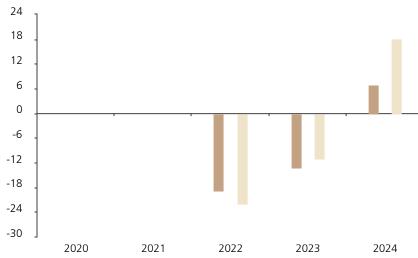

## **Past Performance**

This chart shows the fund's performance as the percentage loss or gain per year over the last 3 years against its benchmark.

Powered by data from FE fundinfo

|         | 2020 | 2021 | 2022  | 2023  | 2024 |
|---------|------|------|-------|-------|------|
| Fund    |      |      | -18.8 | -13.1 | 6.9  |
| Index * |      |      | -22.0 | -11.0 | 18.3 |

The chart shows how much the Fund increased or decreased in value as a percentage in each year, net of charges (excluding entry charge), and net of tax.

The Sub-Fund was launched in 1996. The Class was launched in 2021.

\* Index - MSCI China 10/40 (net div. reinv.)