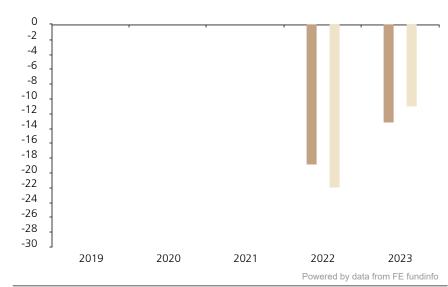

## **Past Performance**

Fund Index \*

This chart shows the fund's performance as the percentage loss or gain per year over the last 2 years against its benchmark.

| 2019 | 2020 | 2021 | 2022  | 2023  |
|------|------|------|-------|-------|
|      |      |      | -18.8 | -13.1 |
|      |      |      | -22.0 | -11.0 |

The chart shows how much the Fund increased or decreased in value as a percentage in each year, net of charges (excluding entry charge), and net of tax.

## Performance in the past is not a reliable indicator of future results.

The chart shows the class's investment returns calculated as percentage year-end over year-end change of the class net asset value. In general any past performance takes account of all ongoing charges, but not the entry charge.

The Sub-Fund was launched in 1996. The Class was launched in 2021.

\* Index - MSCI China 10/40 (net div. reinv.)