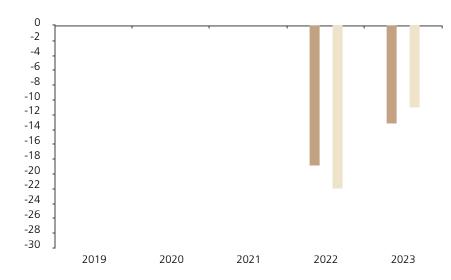

## **Past Performance**

This chart shows the fund's performance as the percentage loss or gain per year over the last 2 years against its benchmark.

The chart shows how much the Fund increased or decreased in value as a percentage in each year, net of charges (excluding entry charge), and net of tax.

## Performance in the past is not a reliable indicator of future results.

The chart shows the class's investment returns calculated as percentage year-end over year-end change of the class net asset value. In general any past performance takes account of all ongoing charges, but not the entry charge.

The Sub-Fund was launched in 1996. The Class was launched in 2021.

\* Index - MSCI China 10/40 (net div. reinv.)

|         | 2019 | 2020 | 2021 | 2022  | 2023  |
|---------|------|------|------|-------|-------|
| Fund    |      |      |      | -18.8 | -13.1 |
| Index * |      |      |      | -22.0 | -11.0 |