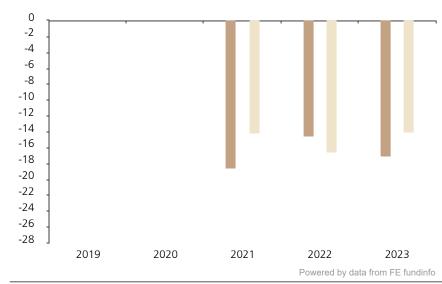

## **Past Performance**

This chart shows the fund's performance as the percentage loss or gain per year over the last 3 years against its benchmark.

 2019
 2020
 2021
 2022
 2023

 Fund
 -18.6
 -14.5
 -17.0

 Index \*
 -14.1
 -16.6
 -14.0

The chart shows how much the Fund increased or decreased in value as a percentage in each year, net of charges (excluding entry charge), and net of tax.