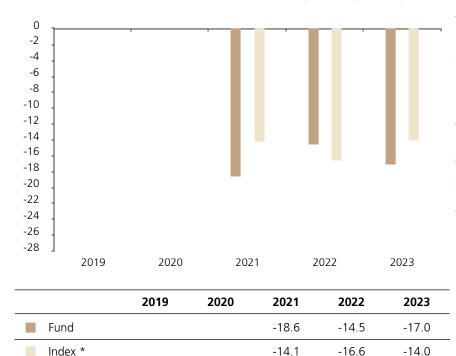

## **Past Performance**

This chart shows the fund's performance as the percentage loss or gain per year over the last 3 years against its benchmark.

The chart shows how much the Fund increased or decreased in value as a percentage in each year, net of charges (excluding entry charge), and net of tax.

## Performance in the past is not a reliable indicator of future results.

The chart shows the class's investment returns calculated as percentage year-end over year-end change of the class net asset value. In general any past performance takes account of all ongoing charges, but not the entry charge.

The Sub-Fund was launched in 1996. The Class was launched in 2020.

Historical performance was calculated in EUR.

\* Index - MSCI China 10/40 (net div. reinv.)