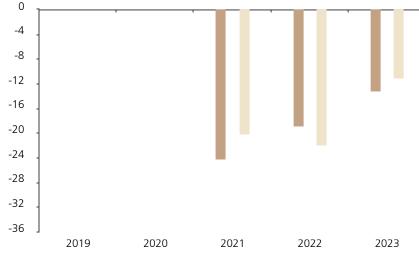

## **Past Performance**

This chart shows the fund's performance as the percentage loss or gain per year over the last 3 years against its benchmark.

Powered by data from FE fundinfo

|         | 2019 | 2020 | 2021  | 2022  | 2023  |
|---------|------|------|-------|-------|-------|
| Fund    |      |      | -24.1 | -18.8 | -13.1 |
| Index * |      |      | -20.1 | -22.0 | -11.0 |

The chart shows how much the Fund increased or decreased in value as a percentage in each year, net of charges (excluding entry charge), and net of tax.

## Performance in the past is not a reliable indicator of future results.

The chart shows the class's investment returns calculated as percentage year-end over year-end change of the class net asset value. In general any past performance takes account of all ongoing charges, but not the entry charge.

The Sub-Fund was launched in 1996. The Class was launched in 2020.

\* Index - MSCI China 10/40 (net div. reinv.)