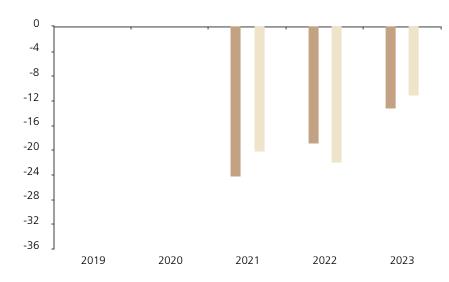

## **Past Performance**

This chart shows the fund's performance as the percentage loss or gain per year over the last 3 years against its benchmark.

The chart shows how much the Fund increased or decreased in value as a percentage in each year, net of charges (excluding entry charge), and net of tax.

## Performance in the past is not a reliable indicator of future results.

The chart shows the class's investment returns calculated as percentage year-end over year-end change of the class net asset value. In general any past performance takes account of all ongoing charges, but not the entry charge.

The Sub-Fund was launched in 1996. The Class was launched in 2020.

\* Index - MSCI China 10/40 (net div. reinv.)

|         | 2019 | 2020 | 2021  | 2022  | 2023  |
|---------|------|------|-------|-------|-------|
| Fund    |      |      | -24.1 | -18.8 | -13.1 |
| Index * |      |      | -20.1 | -22.0 | -11.0 |