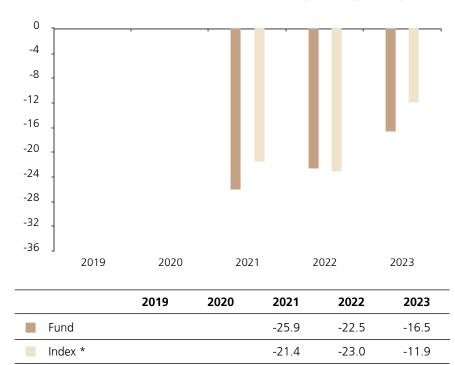

## **Past Performance**

This chart shows the fund's performance as the percentage loss or gain per year over the last 3 years against its benchmark.

The chart shows how much the Fund increased or decreased in value as a percentage in each year, net of charges (excluding entry charge), and net of tax.

## Performance in the past is not a reliable indicator of future results.

The chart shows the class's investment returns calculated as percentage year-end over year-end change of the class net asset value. In general any past performance takes account of all ongoing charges, but not the entry charge.

The Sub-Fund was launched in 1996. The Class was launched in 2020.

Historical performance was calculated in EUR.

\* Index - MSCI China 10/40 (net div. reinv.)