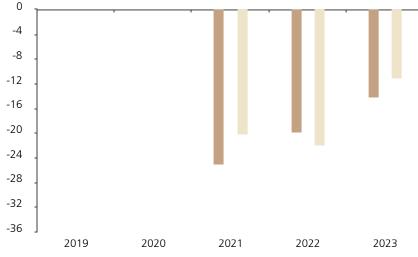

## **Past Performance**

This chart shows the fund's performance as the percentage loss or gain per year over the last 3 years against its benchmark.

Powered by data from FE fundinfo

|         | 2019 | 2020 | 2021  | 2022  | 2023  |
|---------|------|------|-------|-------|-------|
| Fund    |      |      | -25.0 | -19.7 | -14.1 |
| Index * |      |      | -20.1 | -22.0 | -11.0 |

The chart shows how much the Fund increased or decreased in value as a percentage in each year, net of charges (excluding entry charge), and net of tax.

## Performance in the past is not a reliable indicator of future results.

The chart shows the class's investment returns calculated as percentage year-end over year-end change of the class net asset value. In general any past performance takes account of all ongoing charges, but not the entry charge.

The Sub-Fund was launched in 1996. The Class was launched in 2020.

\* Index - MSCI China 10/40 (net div. reinv.)