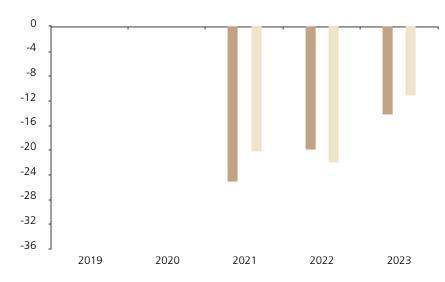

## **Past Performance**

This chart shows the fund's performance as the percentage loss or gain per year over the last 3 years against its benchmark.

The chart shows how much the Fund increased or decreased in value as a percentage in each year, net of charges (excluding entry charge), and net of tax.

## Performance in the past is not a reliable indicator of future results.

The chart shows the class's investment returns calculated as percentage year-end over year-end change of the class net asset value. In general any past performance takes account of all ongoing charges, but not the entry charge.

The Sub-Fund was launched in 1996. The Class was launched in 2020.

\* Index - MSCI China 10/40 (net div. reinv.)

|         | 2019 | 2020 | 2021  | 2022  | 2023  |
|---------|------|------|-------|-------|-------|
| Fund    |      |      | -25.0 | -19.7 | -14.1 |
| Index * |      |      | -20.1 | -22.0 | -11.0 |