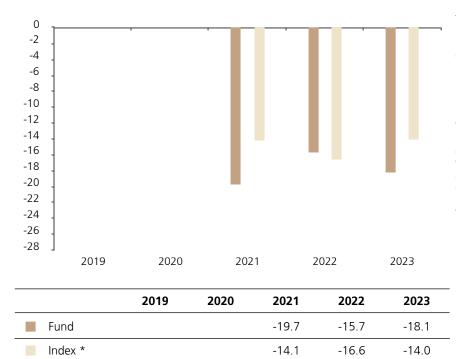

## **Past Performance**

This chart shows the fund's performance as the percentage loss or gain per year over the last 3 years against its benchmark.

The chart shows how much the Fund increased or decreased in value as a percentage in each year, net of charges (excluding entry charge), and net of tax.

## Performance in the past is not a reliable indicator of future results.

The chart shows the class's investment returns calculated as percentage year-end over year-end change of the class net asset value. In general any past performance takes account of all ongoing charges, but not the entry charge.

The Sub-Fund was launched in 1996. The Class was launched in 2020.

Historical performance was calculated in EUR.

\* Index - MSCI China 10/40 (net div. reinv.)