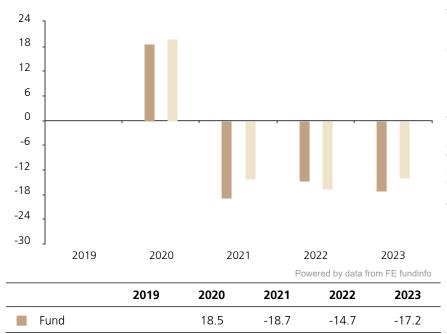

## **Past Performance**

Index \*

This chart shows the fund's performance as the percentage loss or gain per year over the last 4 years against its benchmark.

20.0

-14.1

-16.6

-14.0

The chart shows how much the Fund increased or decreased in value as a percentage in each year, net of charges (excluding entry charge), and net of tax.

## Performance in the past is not a reliable indicator of future results.

The chart shows the class's investment returns calculated as percentage year-end over year-end change of the class net asset value. In general any past performance takes account of all ongoing charges, but not the entry charge.

The Sub-Fund was launched in 1996. The Class was launched in 2019.

Historical performance was calculated in EUR.

\* Index - MSCI China 10/40 (net div. reinv.)