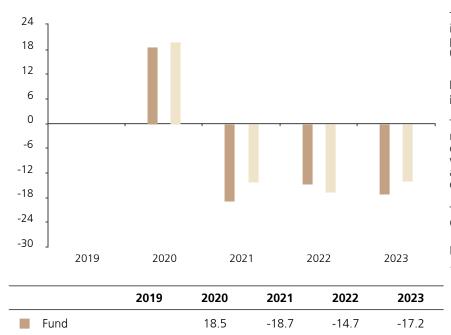

## **Past Performance**

Index \*

This chart shows the fund's performance as the percentage loss or gain per year over the last 4 years against its benchmark.

20.0

-14.1

-16.6

-14.0

The chart shows how much the Fund increased or decreased in value as a percentage in each year, net of charges (excluding entry charge), and net of tax.

## Performance in the past is not a reliable indicator of future results.

The chart shows the class's investment returns calculated as percentage year-end over year-end change of the class net asset value. In general any past performance takes account of all ongoing charges, but not the entry charge.

The Sub-Fund was launched in 1996. The Class was launched in 2019.

Historical performance was calculated in EUR.

\* Index - MSCI China 10/40 (net div. reinv.)