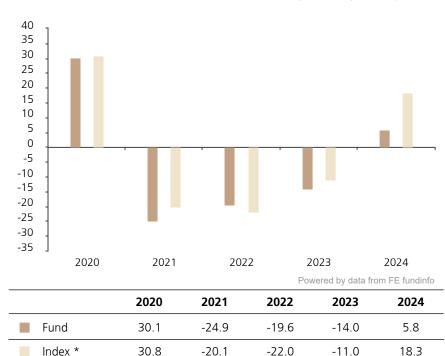

## **Past Performance**

This chart shows the fund's performance as the percentage loss or gain per year over the last 5 years against its benchmark.

The chart shows how much the Fund increased or decreased in value as a percentage in each year, net of charges (excluding entry charge), and net of tax.

## Performance in the past is not a reliable indicator of future results.

The chart shows the class's investment returns calculated as percentage year-end over year-end change of the class net asset value. In general any past performance takes account of all ongoing charges, but not the entry charge.

The Sub-Fund was launched in 1996. The Class was launched in 2019.

\* Index - MSCI China 10/40 (net div. reinv.)