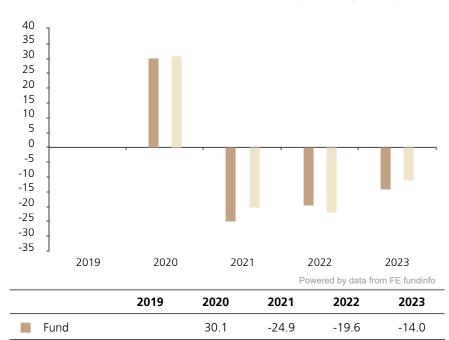

## **Past Performance**

Index \*

This chart shows the fund's performance as the percentage loss or gain per year over the last 4 years against its benchmark.

30.8

-20.1

-22.0

-11.0

The chart shows how much the Fund increased or decreased in value as a percentage in each year, net of charges (excluding entry charge), and net of tax.

## Performance in the past is not a reliable indicator of future results.

The chart shows the class's investment returns calculated as percentage year-end over year-end change of the class net asset value. In general any past performance takes account of all ongoing charges, but not the entry charge.