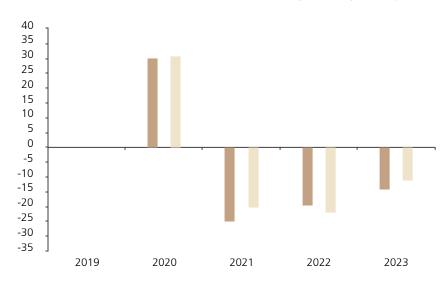

## **Past Performance**

This chart shows the fund's performance as the percentage loss or gain per year over the last 4 years against its benchmark.

The chart shows how much the Fund increased or decreased in value as a percentage in each year, net of charges (excluding entry charge), and net of tax.

## Performance in the past is not a reliable indicator of future results.

The chart shows the class's investment returns calculated as percentage year-end over year-end change of the class net asset value. In general any past performance takes account of all ongoing charges, but not the entry charge.

The Sub-Fund was launched in 1996. The Class was launched in 2019.

\* Index - MSCI China 10/40 (net div. reinv.)

|         | 2019 | 2020 | 2021  | 2022  | 2023  |
|---------|------|------|-------|-------|-------|
| Fund    |      | 30.1 | -24.9 | -19.6 | -14.0 |
| Index * |      | 30.8 | -20.1 | -22.0 | -11.0 |