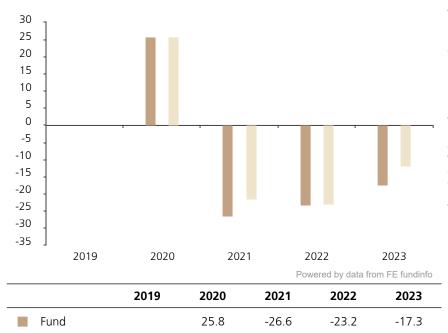

## **Past Performance**

Index \*

This chart shows the fund's performance as the percentage loss or gain per year over the last 4 years against its benchmark.

25.9

-21.4

-23.0

-11.9

The chart shows how much the Fund increased or decreased in value as a percentage in each year, net of charges (excluding entry charge), and net of tax.

## Performance in the past is not a reliable indicator of future results.

The chart shows the class's investment returns calculated as percentage year-end over year-end change of the class net asset value. In general any past performance takes account of all ongoing charges, but not the entry charge.

The Sub-Fund was launched in 1996. The Class was launched in 2019.

Historical performance was calculated in EUR.

\* Index - MSCI China 10/40 (net div. reinv.)