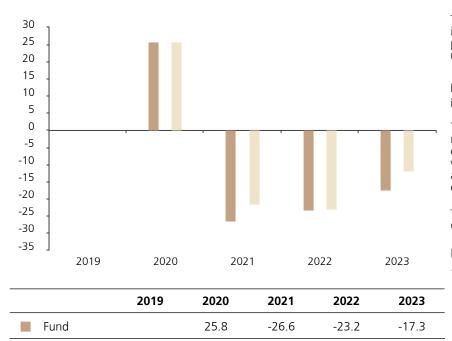

## **Past Performance**

Index \*

This chart shows the fund's performance as the percentage loss or gain per year over the last 4 years against its benchmark.

25.9

-21.4

-23.0

-11.9

The chart shows how much the Fund increased or decreased in value as a percentage in each year, net of charges (excluding entry charge), and net of tax.

## Performance in the past is not a reliable indicator of future results.

The chart shows the class's investment returns calculated as percentage year-end over year-end change of the class net asset value. In general any past performance takes account of all ongoing charges, but not the entry charge.

The Sub-Fund was launched in 1996. The Class was launched in 2019.

Historical performance was calculated in EUR.

\* Index - MSCI China 10/40 (net div. reinv.)