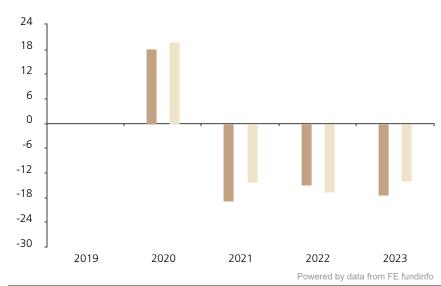

## **Past Performance**

This chart shows the fund's performance as the percentage loss or gain per year over the last 4 years against its benchmark.

 2019
 2020
 2021
 2022
 2023

 Fund
 18.2
 -18.9
 -14.9
 -17.4

 Index \*
 20.0
 -14.1
 -16.6
 -14.0

The chart shows how much the Fund increased or decreased in value as a percentage in each year, net of charges (excluding entry charge), and net of tax.