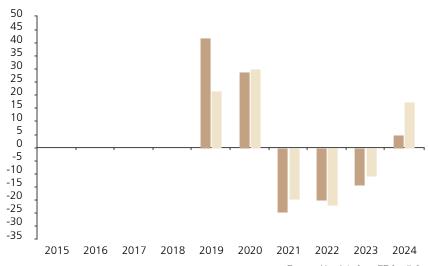

## **Past Performance**

This chart shows the fund's performance as the percentage loss or gain per year over the last 6 years against its benchmark.

Powered by data from FE fundinfo

2015 2016 2017 2018 2019 2020 2021 2022 2023 2024 Fund 42.0 28.9 -24.8 -19.9 -14.2 4.8 Index \* 21.6 -19.7 -21.8 -10.9 30.1 17.6

The chart shows how much the Fund increased or decreased in value as a percentage in each year, net of charges (excluding entry charge), and net of tax.

## Performance in the past is not a reliable indicator of future results.

The chart shows the class's investment returns calculated as percentage year-end over year-end change of the class net asset value. In general any past performance takes account of all ongoing charges, but not the entry charge.

The Sub-Fund was launched in 1996. The Class was launched in 2018.

Historical performance was calculated in HKD.

\* Index - MSCI China 10/40 (net div. reinv.)