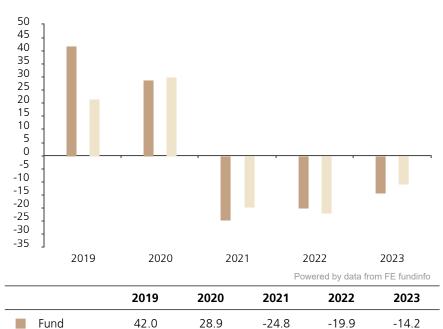

## **Past Performance**

Index \*

21.6

This chart shows the fund's performance as the percentage loss or gain per year over the last 5 years against its benchmark.

30.1

-19.7

-21.8

-10.9

The chart shows how much the Fund increased or decreased in value as a percentage in each year, net of charges (excluding entry charge), and net of tax.

## Performance in the past is not a reliable indicator of future results.

The chart shows the class's investment returns calculated as percentage year-end over year-end change of the class net asset value. In general any past performance takes account of all ongoing charges, but not the entry charge.

The Sub-Fund was launched in 1996. The Class was launched in 2018.

Historical performance was calculated in HKD.

\* Index - MSCI China 10/40 (net div. reinv.)