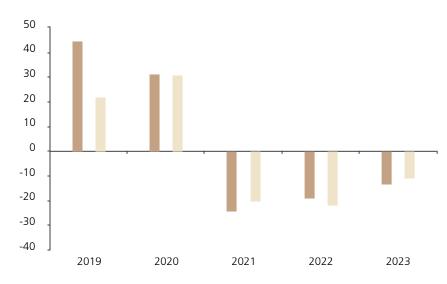

## **Past Performance**

This chart shows the fund's performance as the percentage loss or gain per year over the last 5 years against its benchmark.

The chart shows how much the Fund increased or decreased in value as a percentage in each year, net of charges (excluding entry charge), and net of tax.

## Performance in the past is not a reliable indicator of future results.

The chart shows the class's investment returns calculated as percentage year-end over year-end change of the class net asset value. In general any past performance takes account of all ongoing charges, but not the entry charge.

The Sub-Fund was launched in 1996. The Class was launched in 2018.

\* Index - MSCI China 10/40 (net div. reinv.)

|         | 2019 | 2020 | 2021  | 2022  | 2023  |
|---------|------|------|-------|-------|-------|
| Fund    | 44.9 | 31.3 | -24.1 | -18.8 | -13.1 |
| Index * | 22.2 | 30.8 | -20.1 | -22.0 | -11.0 |