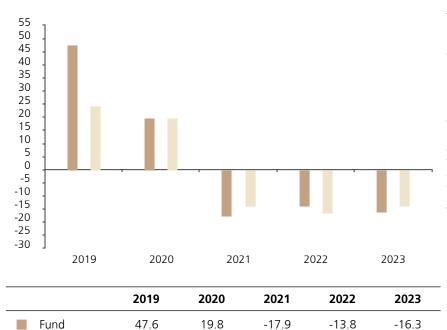

## **Past Performance**

Index \*

24.4

This chart shows the fund's performance as the percentage loss or gain per year over the last 5 years against its benchmark.

20.0

-14.1

-16.6

-14.0

The chart shows how much the Fund increased or decreased in value as a percentage in each year, net of charges (excluding entry charge), and net of tax.

## Performance in the past is not a reliable indicator of future results.

The chart shows the class's investment returns calculated as percentage year-end over year-end change of the class net asset value. In general any past performance takes account of all ongoing charges, but not the entry charge.

The Sub-Fund was launched in 1996. The Class was launched in 2018.

Historical performance was calculated in EUR.

\* Index - MSCI China 10/40 (net div. reinv.)