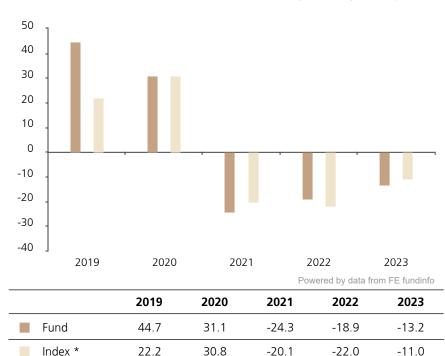

## **Past Performance**

This chart shows the fund's performance as the percentage loss or gain per year over the last 5 years against its benchmark.

The chart shows how much the Fund increased or decreased in value as a percentage in each year, net of charges (excluding entry charge), and net of tax.

## Performance in the past is not a reliable indicator of future results.

The chart shows the class's investment returns calculated as percentage year-end over year-end change of the class net asset value. In general any past performance takes account of all ongoing charges, but not the entry charge.

The Sub-Fund was launched in 1996. The Class was launched in 2018.

\* Index - MSCI China 10/40 (net div. reinv.)