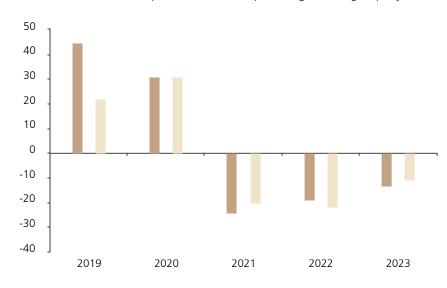

## **Past Performance**

This chart shows the fund's performance as the percentage loss or gain per year over the last 5 years against its benchmark.

The chart shows how much the Fund increased or decreased in value as a percentage in each year, net of charges (excluding entry charge), and net of tax.

## Performance in the past is not a reliable indicator of future results.

The chart shows the class's investment returns calculated as percentage year-end over year-end change of the class net asset value. In general any past performance takes account of all ongoing charges, but not the entry charge.

The Sub-Fund was launched in 1996. The Class was launched in 2018.

\* Index - MSCI China 10/40 (net div. reinv.)

|         | 2019 | 2020 | 2021  | 2022  | 2023  |
|---------|------|------|-------|-------|-------|
| Fund    | 44.7 | 31.1 | -24.3 | -18.9 | -13.2 |
| Index * | 22.2 | 30.8 | -20.1 | -22.0 | -11.0 |