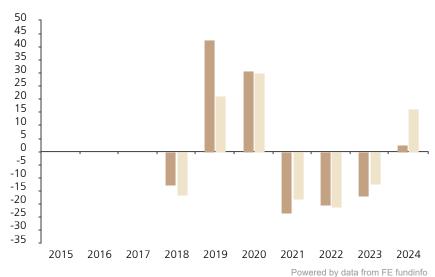

## **Past Performance**

This chart shows the fund's performance as the percentage loss or gain per year over the last 7 years against its benchmark.

increased or decreased in value as a percentage in each year, net of charges (excluding entry charge), and net of tax.

The chart shows how much the Fund

The Sub-Fund was launched in 1996. The Class was launched in 2017.

Historical performance was calculated in CNH.

\* Index - MSCI China 10/40 (net div. reinv.)

|         | 2015 | 2016 | 2017 | 2018  | 2019 | 2020 | 2021  | 2022  | 2023  | 2024 |
|---------|------|------|------|-------|------|------|-------|-------|-------|------|
| Fund    |      |      |      | -12.8 | 42.8 | 30.8 | -23.5 | -20.3 | -16.9 | 2.7  |
| Index * |      |      |      | -16.7 | 21.5 | 30.0 | -18.2 | -21.2 | -12.6 | 16.4 |