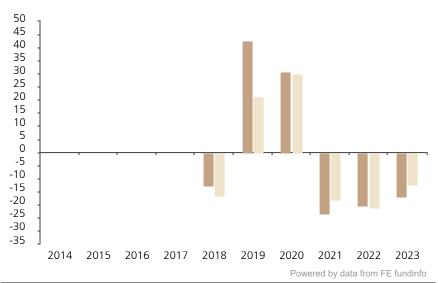

## **Past Performance**

This chart shows the fund's performance as the percentage loss or gain per year over the last 6 years against its benchmark.

The chart shows how much the Fund increased or decreased in value as a percentage in each year, net of charges (excluding entry charge), and net of tax.

## Performance in the past is not a reliable indicator of future results.

The chart shows the class's investment returns calculated as percentage year-end over year-end change of the class net asset value. In general any past performance takes account of all ongoing charges, but not the entry charge.

The Sub-Fund was launched in 1996. The Class was launched in 2017.

Historical performance was calculated in CNH.

\_ \* Index - MSCI China 10/40 (net div. reinv.)

|         | 2014 | 2015 | 2016 | 2017 | 2018  | 2019 | 2020 | 2021  | 2022  | 2023  |
|---------|------|------|------|------|-------|------|------|-------|-------|-------|
| Fund    |      |      |      |      | -12.8 | 42.8 | 30.8 | -23.5 | -20.3 | -16.9 |
| Index * |      |      |      |      | -16.7 | 21.5 | 30.0 | -18.2 | -21.2 | -12.6 |