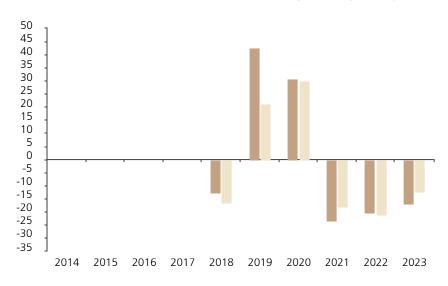

## **Past Performance**

This chart shows the fund's performance as the percentage loss or gain per year over the last 6 years against its benchmark.

|         | 2014 | 2015 | 2016 | 2017 | 2018  | 2019 | 2020 | 2021  | 2022  | 2023  |
|---------|------|------|------|------|-------|------|------|-------|-------|-------|
| Fund    |      |      |      |      | -12.8 | 42.8 | 30.8 | -23.5 | -20.3 | -16.9 |
| Index * |      |      |      |      | -16.7 | 21.5 | 30.0 | -18.2 | -21.2 | -12.6 |

The chart shows how much the Fund increased or decreased in value as a percentage in each year, net of charges (excluding entry charge), and net of tax.

The Sub-Fund was launched in 1996. The Class was launched in 2017.

Historical performance was calculated in CNH.

\* Index - MSCI China 10/40 (net div. reinv.)