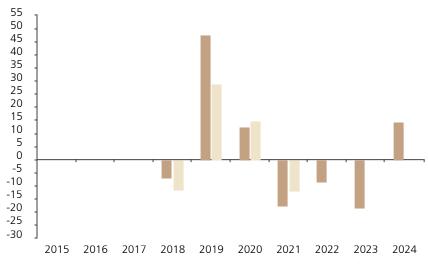

## **Past Performance**

This chart shows the fund's performance as the percentage loss or gain per year over the last 7 years against its benchmark.

Powered by data from FE fundinfo

2015 2016 2017 2018 2019 2020 2021 2022 2023 2024 Fund -7.1 47.5 12.4 -17.9 -8.4 -18.4 14.2 Index \* -11.5 29.0 -12.0 14.7

The chart shows how much the Fund increased or decreased in value as a percentage in each year, net of charges (excluding entry charge), and net of tax.

## Performance in the past is not a reliable indicator of future results.

The chart shows the class's investment returns calculated as percentage year-end over year-end change of the class net asset value. In general any past performance takes account of all ongoing charges, but not the entry charge.

The Sub-Fund was launched in 1996. The Class was launched in 2017.

Historical performance was calculated in SEK.

\* Index - MSCI China 10/40 (net div. reinv.)