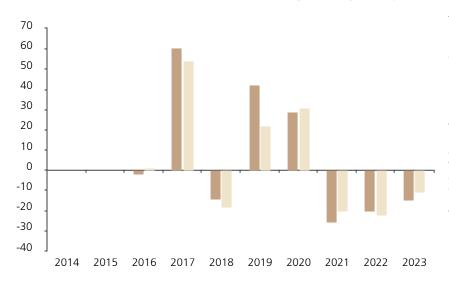

## **Past Performance**

This chart shows the fund's performance as the percentage loss or gain per year over the last 8 years against its benchmark.

The chart shows how much the Fund increased or decreased in value as a percentage in each year, net of charges (excluding entry charge), and net of tax.

## Performance in the past is not a reliable indicator of future results.

The chart shows the class's investment returns calculated as percentage year-end over year-end change of the class net asset value. In general any past performance takes account of all ongoing charges, but not the entry charge.

The Sub-Fund was launched in 1996. The Class was launched in 2015.

\* Index - MSCI China 10/40 (net div. reinv.)

|         | 2014 | 2015 | 2016 | 2017 | 2018  | 2019 | 2020 | 2021  | 2022  | 2023  |
|---------|------|------|------|------|-------|------|------|-------|-------|-------|
| Fund    |      |      | -1.7 | 60.7 | -14.3 | 42.5 | 29.1 | -25.4 | -20.2 | -14.6 |
| Index * |      |      | 0.9  | 54.1 | -18.3 | 22.2 | 30.8 | -20.1 | -22.0 | -11.0 |